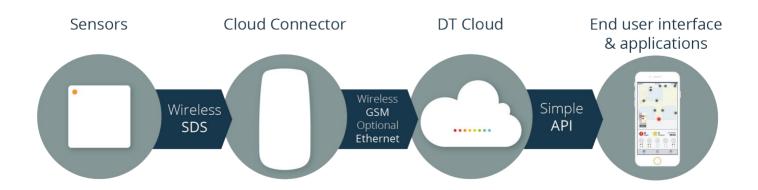

## Cloud Connector

The Cloud Connector connects the whole range of SecureDataShot<sup>™</sup> enabled Sensors to the Cloud through a cellular or ethernet connection. There is no need for configuration during installation. The Cloud Connector will transparently relay traffic between all Sensors in range and the Cloud without the need of any user configuration or intervention.