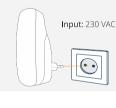

## Cloud Connector User Interface

The product is suitable for connection to an IT power distribution system

Find more information about the Cloud Connector interface, the Activity Monitor and troubleshooting at www.d21s.com/help