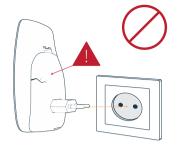

## Cloud Connector User Interface

The product is suitable for connection to an IT power distribution system

Find more information about the Cloud Connector interface, the Activity Monitor and troubleshooting at www.d21s.com/help