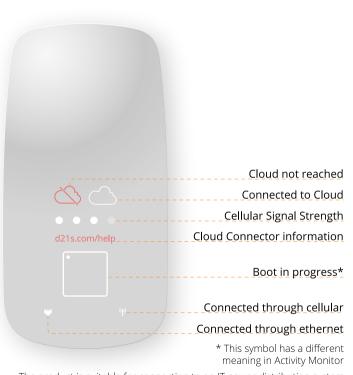

## Cloud Connector User Interface

The product is suitable for connection to an IT power distribution system

Find more information about the Cloud Connector interface, the Activity Monitor and troubleshooting at www.d21s.com/help